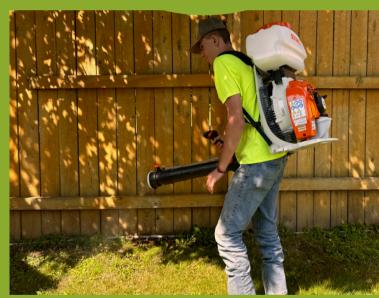

Available as one time service or monthly / bi-monthly service

**An Eco-Friendly Outdoor Bug Control Service!** 

- Natural Cedar Oil Formula
- Effective as pro-grade pest control, without harsh chemicals
- Third-party tested for a wide range of pests
- Deet free, Family-safe and pet-friendly

#### FOR PRICING DETAILS VISIT: WWW.UPSTATELANDFIX.COM/NPCS

- ONE TIME SPRAY: includes two sprays completed with-in a two week period.
- SEASONAL SPRAY SERVICE: includes two initial sprays completed with-in two weeks and then a monthly spray to follow.
- CEDAR GRANULES (Applied monthly) Great for gardens, planters, around patios and decks, and along fences, foundations, garages and outbuildings.